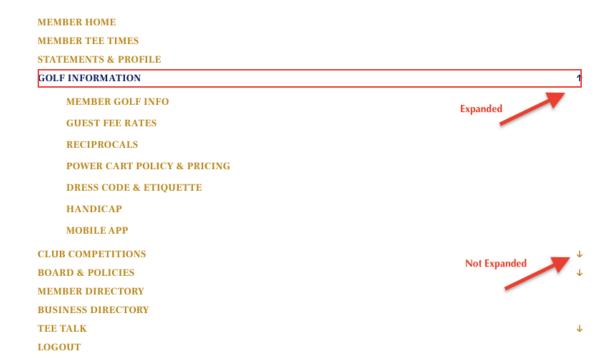

Clicking the gold arrows on the right side of the Member Menu will expand the selection to see what items are found in the sub-menu.