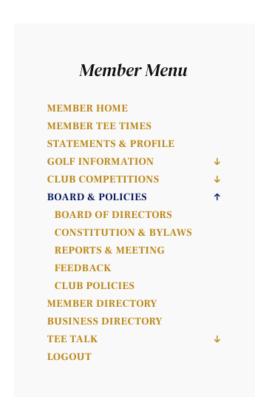

## Member Menu

The menu can also be found on all Member interior pages the right hand side.

The new website site functions the same way as the current website. To book a tee time or to view your Member statement follow the same process as you do now.