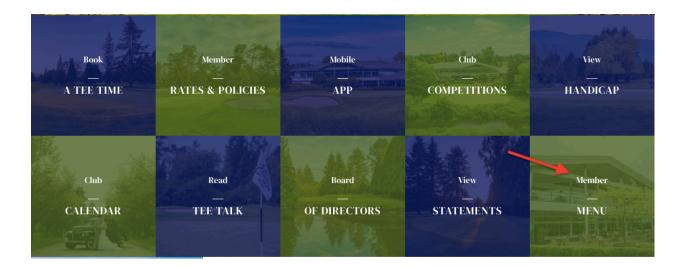

There are several ways to navigate through the Member side of the website. The most frequently used pages are located in 10 large boxes on the Member Home page.

If you do not see what you are looking for in these 10 boxes the entire Member Menu is available by clicking box #10 "Member MENU'.